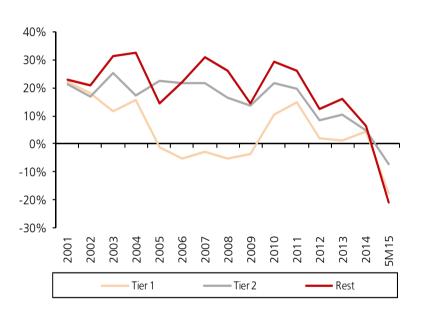

## Demand is less volatile in lower tier cities

### **GFA** sold yoy growth

Source: DBS Vickers, CEIC

This page has been left blank intentionally