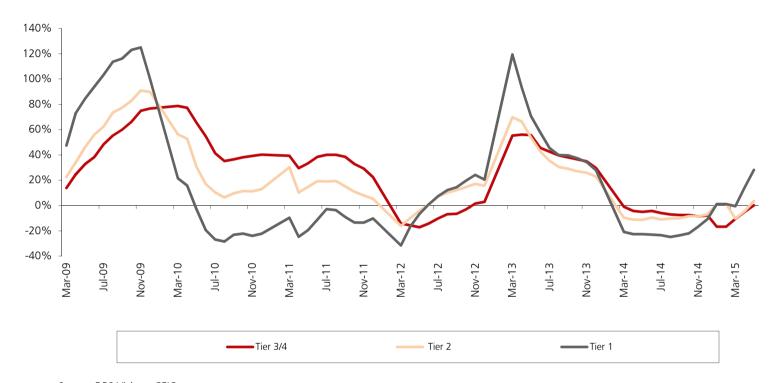

# Money is flowing out of lower tier cities

### Residential real estate investment yoy growth

Source: DBS Vickers, CEIC