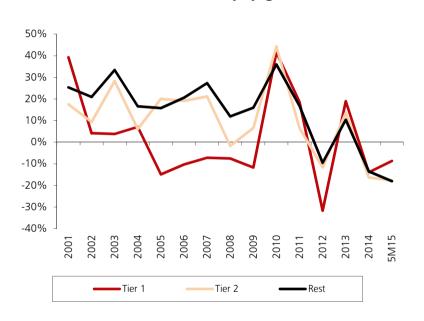

## **GFA** under construction yoy growth

\*5M15 growth compared with end-14 level Source: DBS Vickers, CEIC