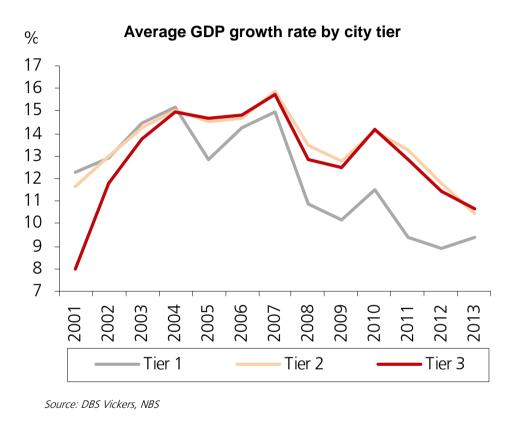

## Tier 3 cities saw stronger GDP growth

 Average GDP growth of tier 3 cities has caught up with tier 1/2 cities from 2001 to 2004 and has kept pace with tier 2 cities during the past ten years.