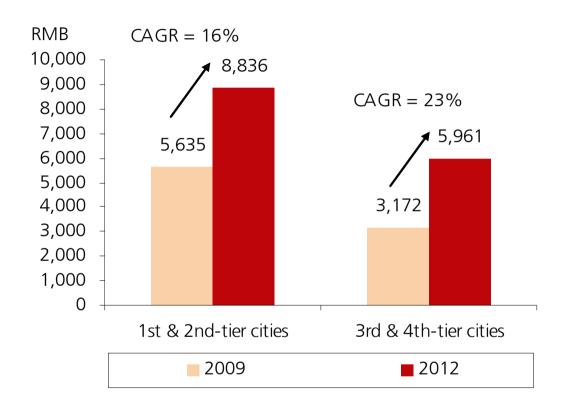

## Stronger income growth as well

### Household monthly income CAGR (2009-2012)

Source: DBS Vickers, DOC US