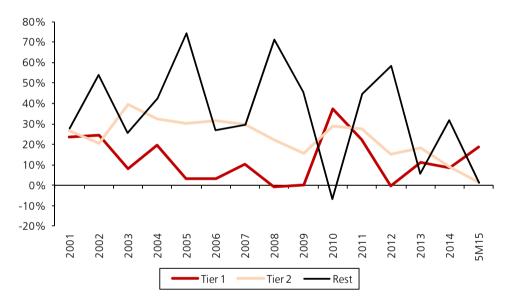

## Construction shows the same downtrend

### **GFA** new start yoy growth

Source: DBS Vickers, CEIC